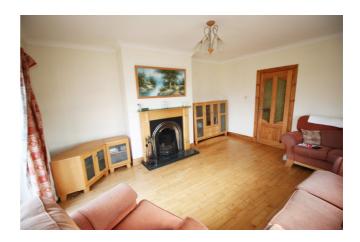

# The accommodation

Entrance hallway 1.70 × 5.00

Living room 4.00 X 4.85 Open Fire. Bay window

Kitchen 3.40 X 3.15 Fitted Kitchen

Bedroom I 4.00 X 4.75

Bedroom 2 3.40 X 3.30

Bedroom 3 2.60 X 3.00

Shower Room 2.60 X 1.75 WC,WHB, SHOWER

#### **Features**

- Detached Coastline Cottage
- Access to Port Ban Dunree Bay
- Excellent Sea & Countryside Views
- Patio Area
- Living Room with open fire
- Oil fired heating
- uPVC double glazed windows
- Kitchen with integrated appliances
- Driveway with ample parking
- Three Bedrooms
- Large detached Garage