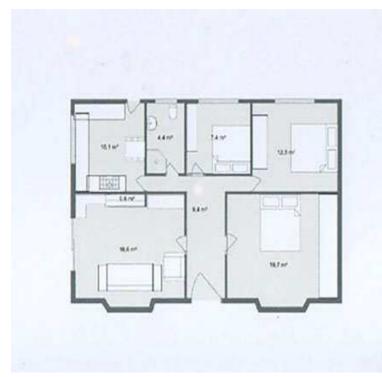

# The accommodation

Entrance hallway 1.70 × 5.00

Living room 4.00 X 4.85 Open Fire. Bay window

Kitchen 3.40 X 3.15 Fitted Kitchen

Bedroom I 4.00 X 4.75

Bedroom 2 3.40 X 3.30

Bedroom 3 2.60 X 3.00

Shower Room 2.60 X 1.75 WC,WHB, SHOWER

Large detached Garage 10.25 X 11.50

Floor area sq. mts. 90 sq. mts