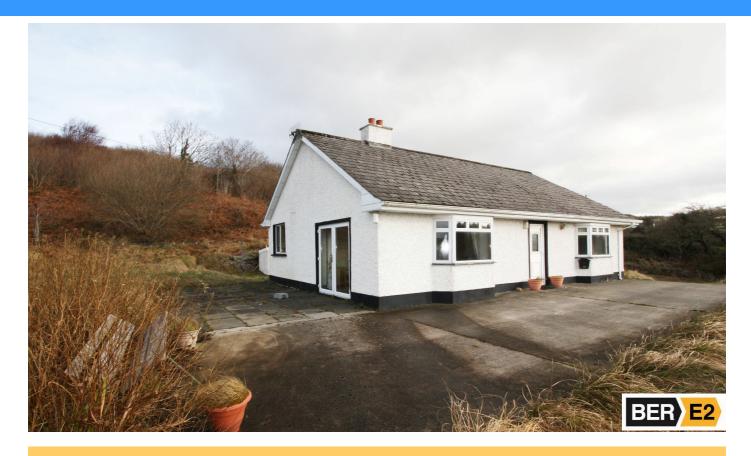

# Lederg, Dunree, Buncrana, F93 AD68

Perhaps only once in a lifetime do we have the opportunity to acquire our dream home. This could be that opportunity for those seeking peace and seclusion with what can only be described as an unrivalled coastal position offering access to Dunree Bay and the shores of Lough Swilly. It would appeal to those seeking peace and tranquillity of the open countryside with a superb coastline location on Donegal's Atlantic Drive, yet it is perfectly situated for access to surrounding towns and villages with their many amenities. You will find the fantastic and sheltered beach of Port Ban / Dunree Bay minutes away down the sandy path between the dunes.

This property and location must be viewed to be appreciated.

Accommodation: Living room, Kitchen/dining Area, 3 Bedrooms & Family Bathroom with large detached garage

Oil fired heating. Double glazed Windows and Doors

#### **Features**

- Detached Coastline Cottage
- Access to Port Ban Dunree Bay
- Excellent Sea & Countryside Views
- Patio Area
- Living Room with open fire
- Oil fired heating
- uPVC double glazed windows
- Kitchen with integrated appliances
- Driveway with ample parking
- Three Bedrooms
- Large detached Garage