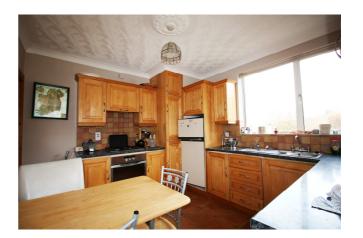

# The accommodation

Entrance hallway 1.70 × 5.00

Living room 4.00 X 4.85 Open Fire. Bay window

Kitchen 3.40 X 3.15 Fitted Kitchen

Bedroom I 4.00 X 4.75

Bedroom 2 3.40 X 3.30

Bedroom 3 2.60 X 3.00

Shower Room 2.60 X 1.75 WC,WHB, SHOWER

#### **Features**

- Detached Coastline Cottage
- Access to Port Ban Dunree Bay
- Excellent Sea & Countryside Views
- Patio Area
- Living Room with open fire
- Oil fired heating
- uPVC double glazed windows
- Kitchen with integrated appliances
- Driveway with ample parking
- Three Bedrooms
- Large detached Garage