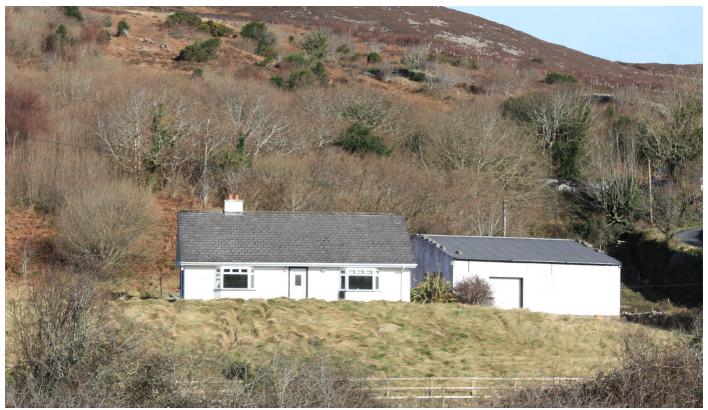

# Lederg, Dunree, Buncrana, F93 AD68

Perhaps only once in a lifetime do we have the opportunity to acquire our dream home. This could be that opportunity for those seeking peace and seclusion with what can only be described as an unrivalled coastal position offering access to Dunree Bay and the shores of Lough Swilly. It would appeal to those seeking peace and tranquillity of the open countryside with a superb coastline location on Donegal's Atlantic Drive, yet it is perfectly situated for access to surrounding towns and villages with their many amenities. You will find the fantastic and sheltered beach of Port Ban / Dunree Bay minutes away down the sandy path between the dunes.

#### **Features**

- Detached Coastline Cottage
- Access to Port Ban Dunree Bay
- Excellent Sea & Countryside Views
- Patio Area
- Living Room with open fire
- Oil fired heating
- uPVC double glazed windows
- Kitchen with integrated appliances
- Driveway with ample parking
- Three Bedrooms
- Large detached Garage